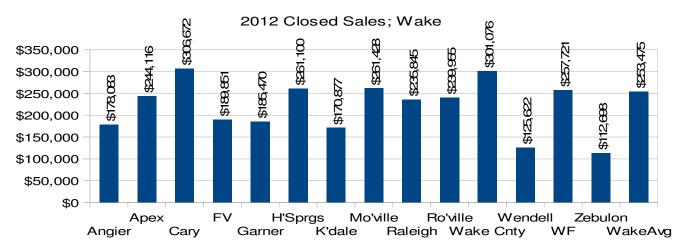

## Average Sales Price by ETJ

The above data was compiled from data reported by TMLS. Inventory continues its downward spiral and combined with higher sales, should produce an environment where house prices can rise. The annual closed sales for TMLS and Wake have trended upwards during the past 2 years. In spite of a dysfunctional school board, Wake saw its market share increase in 2012. Please keep us in mind for all of your valuation or market analysis needs.